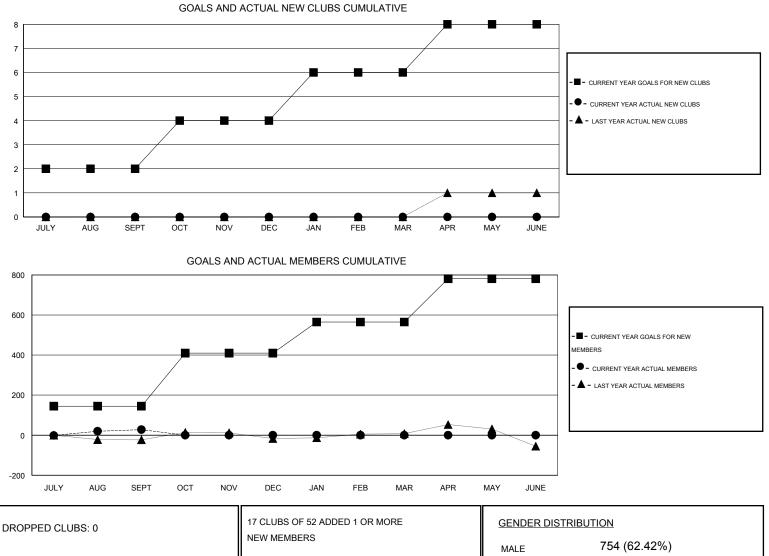

## LOCATION ZAMBIA

GMT CA 6-Afi

| -             |                  | Clubs             |                  |                  | Members               |                    |                                     |                    |                  |  |
|---------------|------------------|-------------------|------------------|------------------|-----------------------|--------------------|-------------------------------------|--------------------|------------------|--|
|               | RESU             | LTS FOR 2016-2017 |                  |                  | RESULTS FOR 2016-2017 |                    |                                     |                    |                  |  |
| QUARTER       | NEW CLUB<br>GOAL | NEW CLUBS         | DROPPED<br>CLUBS | NET<br>GAIN/LOSS | QUARTER               | NEW MEMBER<br>GOAL | CHARTER AND<br>NEW MEMBERS<br>ADDED | DROPPED<br>MEMBERS | NET<br>GAIN/LOSS |  |
| JULY/AUG/SEPT | 2                | 0                 | 0                | 0                | JULY/AUG/SEPT         | 145                | 38                                  | 10                 | 28               |  |
| OCT/NOV/DEC   | 2                | 0                 | 0                | 0                | OCT/NOV/DEC           | 265                | 0                                   | 0                  | 0                |  |
| JAN/FEB/MAR   | 2                | 0                 | 0                | 0                | JAN/FEB/MAR           | 155                | 0                                   | 0                  | 0                |  |
| APR/MAY/JUNE  | 2                | 0                 | 0                | 0                | APR/MAY/JUNE          | 216                | 0                                   | 0                  | 0                |  |

|                 |   |                                          | MALE               | 754 (62.42%)          |    |  |
|-----------------|---|------------------------------------------|--------------------|-----------------------|----|--|
| DROPPED MEMBERS |   |                                          | FEMALE             | 454 (37.58%)          |    |  |
| DECEASED        | 2 |                                          |                    |                       |    |  |
| CLUB CANCELLED  | 0 | CLICK HERE FOR HEALTH<br>ASSESSMENT DATA | FAMILY UNIT MEMBER | RS                    | 34 |  |
| OTHER           | 8 |                                          | HEAD OF HOUSEHOL   | D                     | 17 |  |
| total 10        |   |                                          | NON-HEAD OF HOUSE  | NON-HEAD OF HOUSEHOLD |    |  |
|                 |   | ]·                                       |                    |                       |    |  |